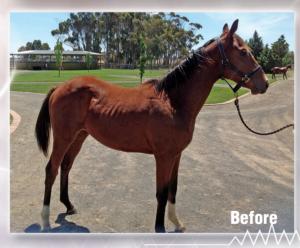

## **HORSEPOWER** Top Up

For building lean muscle mass. top line and condition A highly palatable, premium quality extruded product that harnesses the recognised benefits of the naturally occurring plant sterol Gamma Oryzanol. Top Up combines the proven muscle building power of Gamma Oryzanol, with the highly digestible cool energy of fat and quality protein sources to produce lean body mass, improved top line and a glossy, shining coat. The addition of Vitamin E adds to the antioxidant effect.

## **BENEFITS OF USING** TOP UP

- For positive effect on weight gain
- Improved muscle to fat ratio
- Increased muscle definition, topline and coat condition
- **Improved appetite**
- A safe energy source for horses prone to laminitis and tying up
- A source of "cool" calories for horses prone to heating up on grain diets