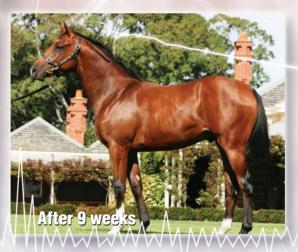

## **HORSEPOWER** Top Up

For building lean muscle mass. top line and condition A highly palatable, premium quality extruded product that harnesses the recognised benefits of the naturally occurring plant sterol Gamma Oryzanol. Top Up combines the proven muscle building power of Gamma Oryzanol, with the highly digestible cool energy of fat and quality protein sources to produce lean body mass, improved top line and a glossy, shining coat. The addition of Vitamin E adds to the antioxidant effect.

## **BENEFITS OF USING** TOP UP

- For positive effect on weight gain
- Improved muscle to fat ratio
- Increased muscle definition, topline and coat condition
- **Improved appetite**
- A safe energy source for horses prone to laminitis and tying up
- A source of "cool" calories for horses prone to heating up on grain diets